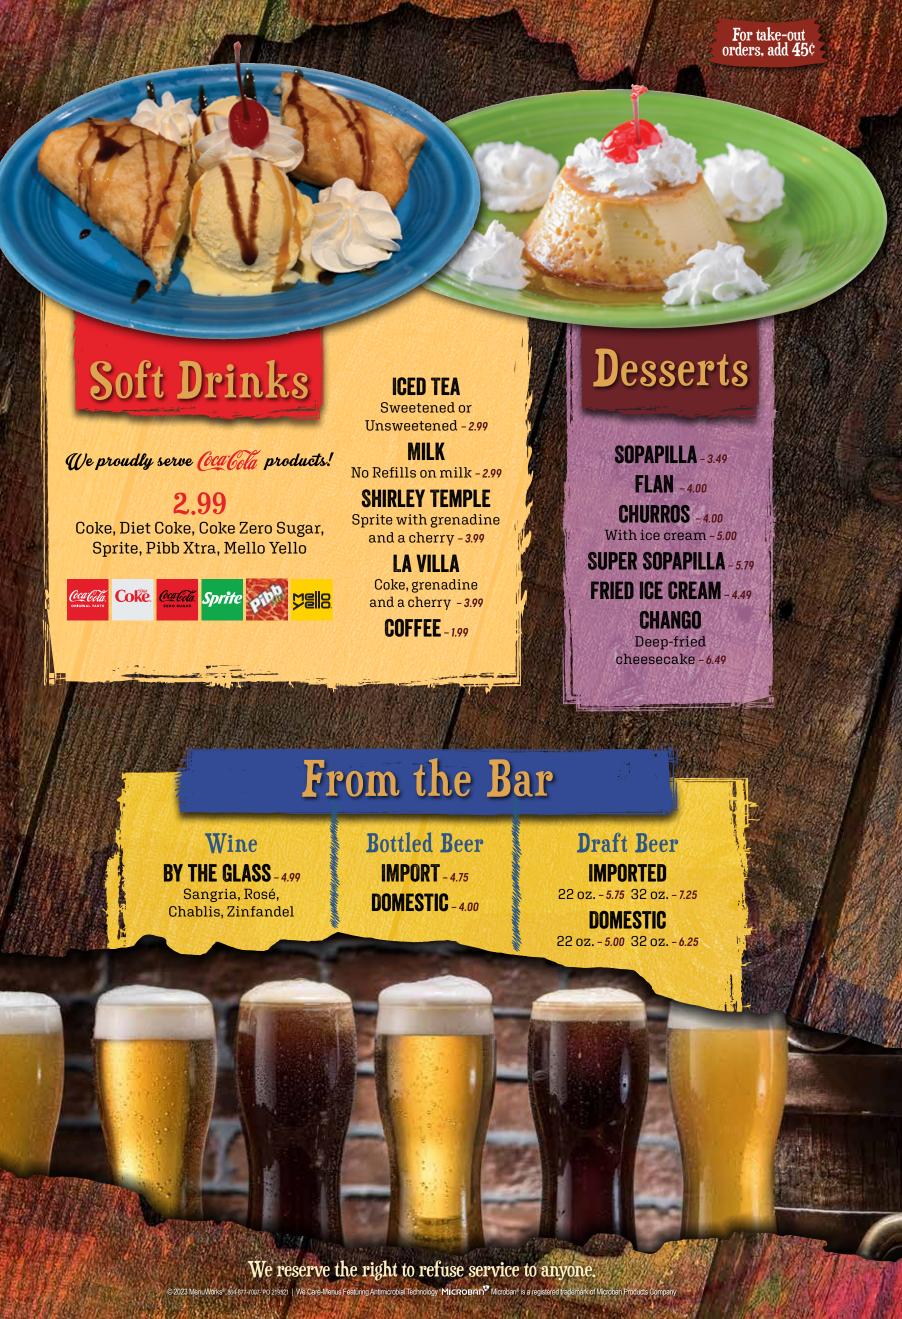

**

A flat corn tortilla topped with beans, ground beef or chicken, a guacamole salad and shredded cheese - 3.50

#### **BURRITOS**

Beef (1) - 3.99 (2) - 7.25 Chicken (1) - 4.10 (2) - 7.99 Cheese (1) - 4.10 (2) - 7.99

#### **OUESADILLAS**

Grilled Shrimp\* (1) - 6.25 (2) - 10.99
Grilled Steak\* (1) - 5.99 (2) - 10.50
Grilled Chicken (1) - 5.99 (2) - 10.50
Chorizo (1) - 5.99 (2) - 10.50
Mushroom (1) - 5.99 (2) - 10.50
Shredded Chicken (1) - 5.99 (2) - 10.50
Beef tips (1) - 5.99 (2) - 10.50
Ground Beef (1) - 5.99 (2) - 10.50
Shredded Beef (1) - 5.99 (2) - 10.50
Cheese (1) - 4.25 (2) - 6.99
Large grilled chicken quesadilla - 10.49
Large grilled steak quesadilla - 10.99
Large grilled shrimp quesadilla - 11.99

It is absolutely correct to eat tacos, tostadas and tortillas with your fingers.