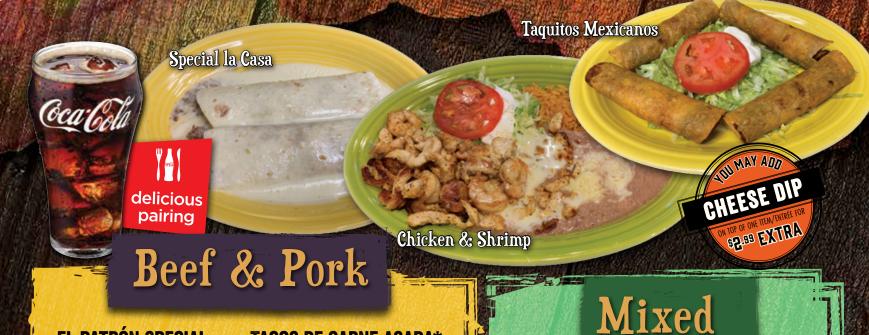

#### TAQUITOS MEXICANOS

Four deep-fried taquitos: two beef tips and two chicken.
Served with a guacamole/sour cream salad - 9.99

#### SPECIAL LA CASA

Two burritos filled with beef tips, chicken or ground beef topped with cheese dip - 9.99

#### **CHICKEN & SHRIMP\***

Grilled chicken strips and shrimp topped with cheese dip. Served with rice, beans, a guacamole/ sour cream salad and two tortillas -14.99